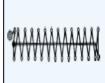

High speed bar taking machine EFFECI 1900 FSS/IP430

- Sewing area 40x30mm
- Exchangeable clamp with magnetic movement
- Max speed 3000 rpm
- Electronic thread tensioner
- Dry lubrication system
- New touch screen panel for machines' functions setting and programming directly on the machine
- Low energy consumption
- Is possible to realize vertical bar tacking machine by replacing the presser foot
- o Is possible to turn the machine into a button sewer by replacing the clamp
- Long lasting reliability
- Integrated motor
- Expandable internal storage by USB input

### **Optional button sewer KIT**

The machine, on request, is supplied with button sewer KIT. By replacing some parts of the clamp is possible realize button sewing jobs.

| Head                        | EFFECI 1900FFS/IP430 bar tacking machine     |
|-----------------------------|----------------------------------------------|
| Motor                       | Integrated                                   |
| Max. speed                  | 3000 rpm                                     |
| Working area                | 40mm x 30mm                                  |
| Application                 | Medium/Light                                 |
| Hook type                   | Shuttle hook                                 |
| Feed mechanism              | Step-motor                                   |
| Max. stitch length          | From 0.1mm to 10mm                           |
| Programming                 | Directly on the machine by using touch panel |
| N. of storable programs     | 50 standard, up to 200 custom                |
| Presser foot lift           | 14mm                                         |
| Presser foot lift mechanism | Electronic with step-motor                   |
| Thread trimmer mechanism    | Automatic                                    |
| Needle system               | 134R/135X17                                  |
| Needle size                 | 80/110                                       |
| Weight                      | 100Kg (head and motor)                       |
| Voltage                     | 220V single phase                            |