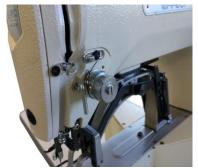

# **Magnetic movement clamp**

The magnetic clamp ensure high performances and precision during working cycles.
Replacing the clamp is possible to realize vertical bar tacking works.