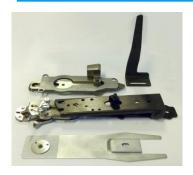

### **Optional button sewer KIT**

The machine, on request, is supplied with button sewer KIT. By replacing some parts of the clamp is possible realize button sewing jobs.

| Head                        | EFFECI 1900FFS/IP430 bar tacking machine     |
|-----------------------------|----------------------------------------------|
| Motor                       | Integrated                                   |
| Max. speed                  | 3000 rpm                                     |
| Working area                | 40mm x 30mm                                  |
| Application                 | Medium/Light                                 |
| Hook type                   | Shuttle hook                                 |
| Feed mechanism              | Step-motor                                   |
| Max. stitch length          | From 0.1mm to 10mm                           |
| Programming                 | Directly on the machine by using touch panel |
| N. of storable programs     | 50 standard, up to 200 custom                |
| Presser foot lift           | 14mm                                         |
| Presser foot lift mechanism | Electronic with step-motor                   |
| Thread trimmer mechanism    | Automatic                                    |
| Needle system               | 134R/135X17                                  |
| Needle size                 | 80/110                                       |
| Weight                      | 100Kg (head and motor)                       |
| Voltage                     | 220V single phase                            |