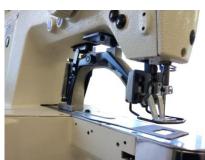

# **Magnetic movement clamp**

The magnetic clamp ensure high performances and precision during working cycles.
Replacing the clamp is possible to realize vertical bar tacking works.

### **Optional button sewer KIT**

The machine, on request, is supplied with button sewer KIT. By replacing some parts of the clamp is possible realize button sewing jobs.

| Head                        | EFFECI 1900FFS/IP430 bar tacking machine     |
|-----------------------------|----------------------------------------------|
| Motor                       | Integrated                                   |
| Max. speed                  | 3000 rpm                                     |
| Working area                | 40mm x 30mm                                  |
| Application                 | Medium/Light                                 |
| Hook type                   | Shuttle hook                                 |
| Feed mechanism              | Step-motor                                   |
| Max. stitch length          | From 0.1mm to 10mm                           |
| Programming                 | Directly on the machine by using touch panel |
| N. of storable programs     | 50 standard, up to 200 custom                |
| Presser foot lift           | 14mm                                         |
| Presser foot lift mechanism | Electronic with step-motor                   |
| Thread trimmer mechanism    | Automatic                                    |
| Needle system               | 134R/135X17                                  |
| Needle size                 | 80/110                                       |
| Weight                      | 100Kg (head and motor)                       |
| Voltage                     | 220V single phase                            |