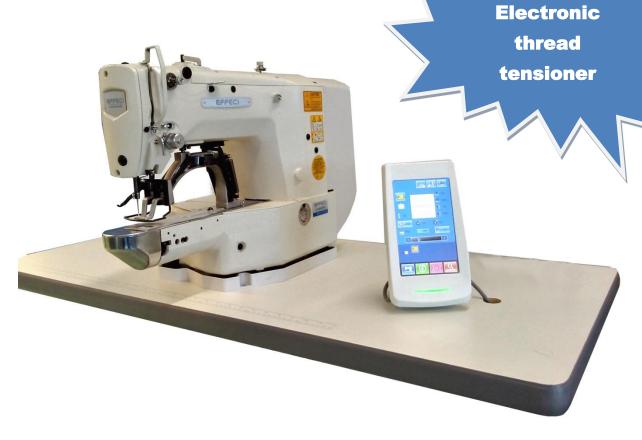

High speed bar taking machine EFFECI 1900 FSS/IP430

- Sewing area 40x30mm
- Exchangeable clamp with magnetic movement
- Max speed 3000 rpm
- Electronic thread tensioner
- Dry lubrication system
- New touch screen panel for machines' functions setting and programming directly on the machine
- Low energy consumption
- Is possible to realize vertical bar tacking machine by replacing the presser foot
- o Is possible to turn the machine into a button sewer by replacing the clamp
- Long lasting reliability
- Integrated motor
- Expandable internal storage by USB input

#### **Electronic thread tensioner**

Is possible to store several tension levels depending on used fabric. By selecting the desired one, the electronic thread tensioner will automatically adjust the thread tension.

# Touch screen panel

Big sized touch screen panel, suitable to program sewing pattern and data directly on the machine.

# **Magnetic movement clamp**

The magnetic clamp ensure high performances and precision during working cycles.
Replacing the clamp is possible to realize vertical bar tacking works.

### **Optional button sewer KIT**

The machine, on request, is supplied with button sewer KIT. By replacing some parts of the clamp is possible realize button sewing jobs.

| Head                        | EFFECI 1900FFS/IP430 bar tacking machine     |
|-----------------------------|----------------------------------------------|
| Motor                       | Integrated                                   |
| Max. speed                  | 3000 rpm                                     |
| Working area                | 40mm x 30mm                                  |
| Application                 | Medium/Light                                 |
| Hook type                   | Shuttle hook                                 |
| Feed mechanism              | Step-motor                                   |
| Max. stitch length          | From 0.1mm to 10mm                           |
| Programming                 | Directly on the machine by using touch panel |
| N. of storable programs     | 50 standard, up to 200 custom                |
| Presser foot lift           | 14mm                                         |
| Presser foot lift mechanism | Electronic with step-motor                   |
| Thread trimmer mechanism    | Automatic                                    |
| Needle system               | 134R/135X17                                  |
| Needle size                 | 80/110                                       |
| Weight                      | 100Kg (head and motor)                       |
| Voltage                     | 220V single phase                            |