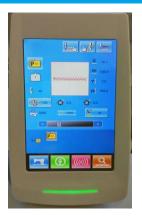

# Touch screen panel

Big sized touch screen panel, suitable to program sewing pattern and data directly on the machine.